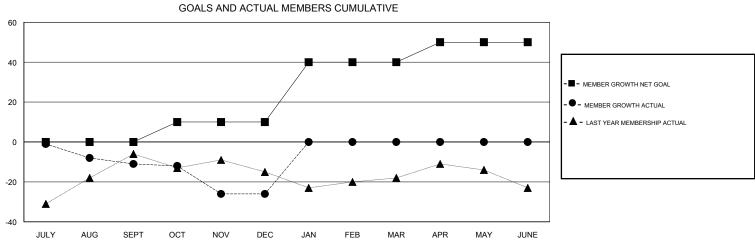

JAN/FEB/MAR

APR/MAY/JUNE

## MONTHLY MEMBERSHIP PROGRESS REPORT

District 26 M4

Results as of: 12/31/2017

0

0

JAN/FEB/MAR

APR/MAY/JUNE

30

10

0

0

0

0

0

0

1

0