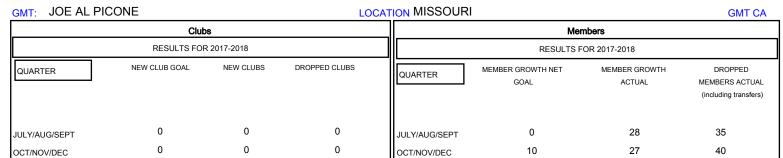

## MONTHLY MEMBERSHIP PROGRESS REPORT

District 26 M4

Results as of: 12/31/2017

0

0

JAN/FEB/MAR

APR/MAY/JUNE

30

10

0

0

0

0

0

0

1

0